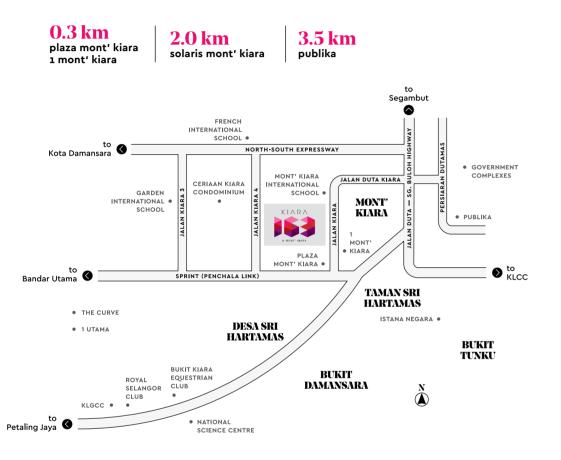

A short drive away from hubs like Solaris, Publika, Kuala Lumpur and Petaling Jaya, The Kiara163 is also highly accessible via major highways such as SPRINT Highway, NKVE and LDP.

### EDUCATION INSTITUTIONS

Mont' Kiara International School 700m Gardens International School Cempaka International School Help University

## MEDICAL CENTRES

Global Doctors Hospital 950m Pantai Hospital Kuala Lumpur 8.4km Pusat Perubatan Universiti Malaya 8.7km

**SHOPPING & LEISURE** 1 Mont' Kiara Hartamas Shopping Centre @ Plaza Damas 1.7km Publika Shopping Gallery 3.1km Bangsar Village I & II 8.5km Bangsar Shopping Centre 8.5km Nexus Bangsar South 8.5km The Gardens Mall 9.5km Midvalley Megamall 9.9km

### RECREATION Bukit Kiara Equestrian & Country Resort 2.6km 4.5km TPC Kuala Lumpur (formerly known as KLGCC)

Royal Selangor Golf Club 14.3km

| 1   | Living          | 6 | Bedroom         |
|-----|-----------------|---|-----------------|
| 2   | Dining          | Ō | Master Bedroo   |
| 3   | Kitchen         | 8 | Study           |
| 4   | Bathroom        | 9 | Balcony         |
| (5) | Master Bathroom | 6 | Air-conditioner |