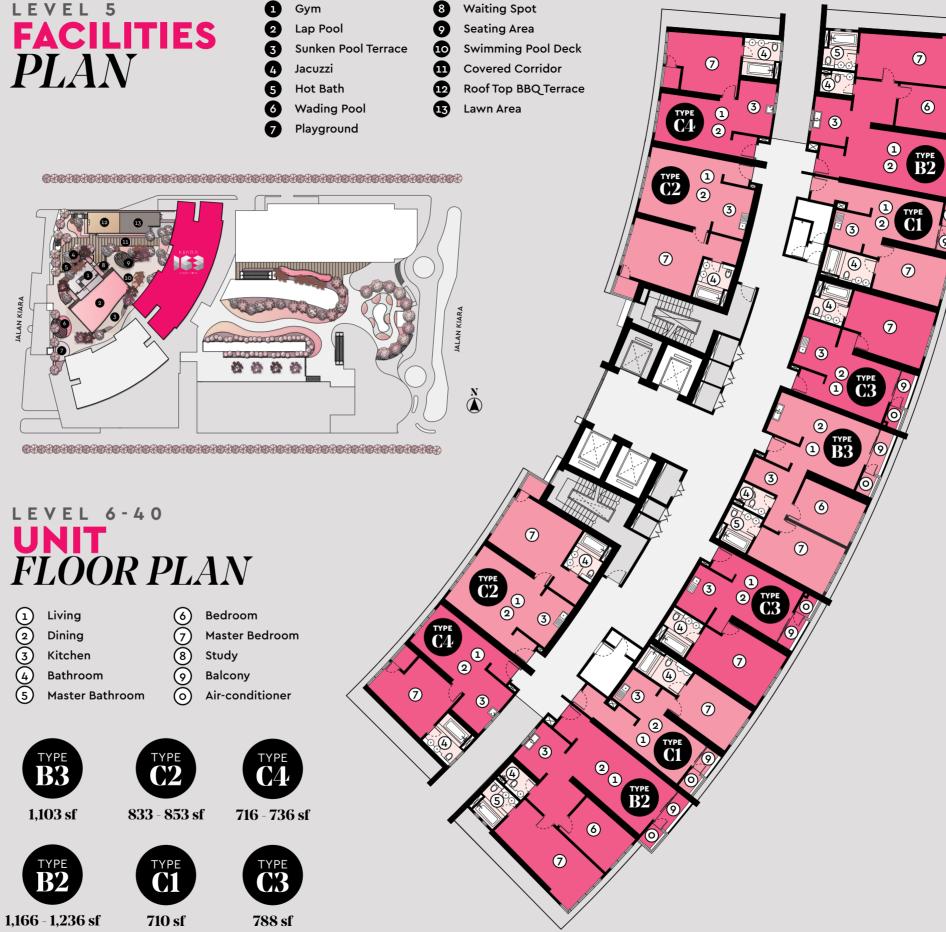

### RECREATION Bukit Kiara Equestrian & Country Resort 2.6km 4.5km TPC Kuala Lumpur (formerly known as KLGCC)

Royal Selangor Golf Club 14.3km

| 1   | Living          | 6 | Bedroom         |
|-----|-----------------|---|-----------------|
| 2   | Dining          | Ō | Master Bedroo   |
| 3   | Kitchen         | 8 | Study           |
| 4   | Bathroom        | 9 | Balcony         |
| (5) | Master Bathroom | 6 | Air-conditioner |